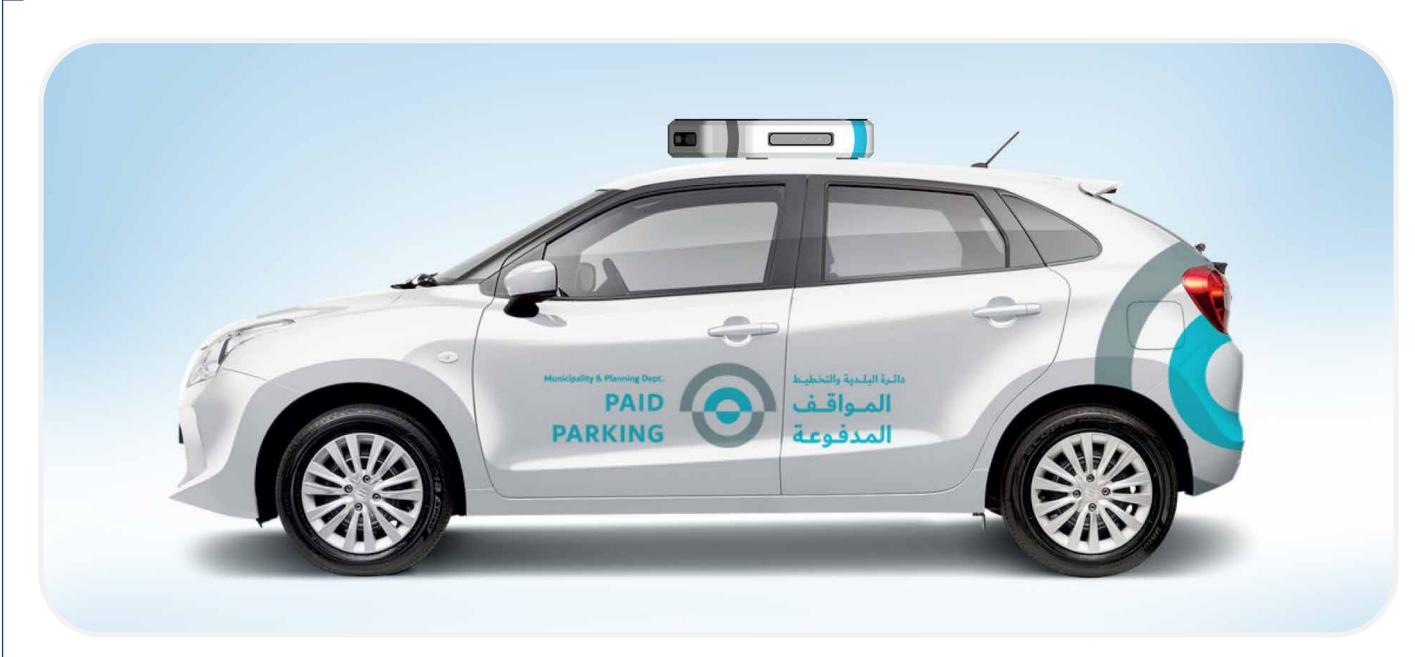

## Launching New Products

Smart Parking Solution to increase the efficiency of paid parking enforcement & operation using connected vehicles and fixed machine vision cameras

As part of Tatweer's relentless endeavors to provide smart solutions and innovative services to our customers, we implemented **Smart Parking Solution** to facilitate the circulation of vehicles within controlled parking areas. The offered solution includes a central operation platform integrated with different system components, fixed ANPR cameras and inspection vehicles to capture plates with high accuracy aiming to digitize, automate, and improve paid parking across the emirate.

## Solution Objectives:

- Help drivers / road users to find available parking's.
- Increase efficiency of support, maintain, operate parking systems.
- More control and security for parking's spaces and assets
- Helps the parking facility owner to increase parking accessibility and utilization
- Reduce traffic congestion and traffic pollution
- Enhancing parking management for optimal operations
- Generate revenue and profit for the government