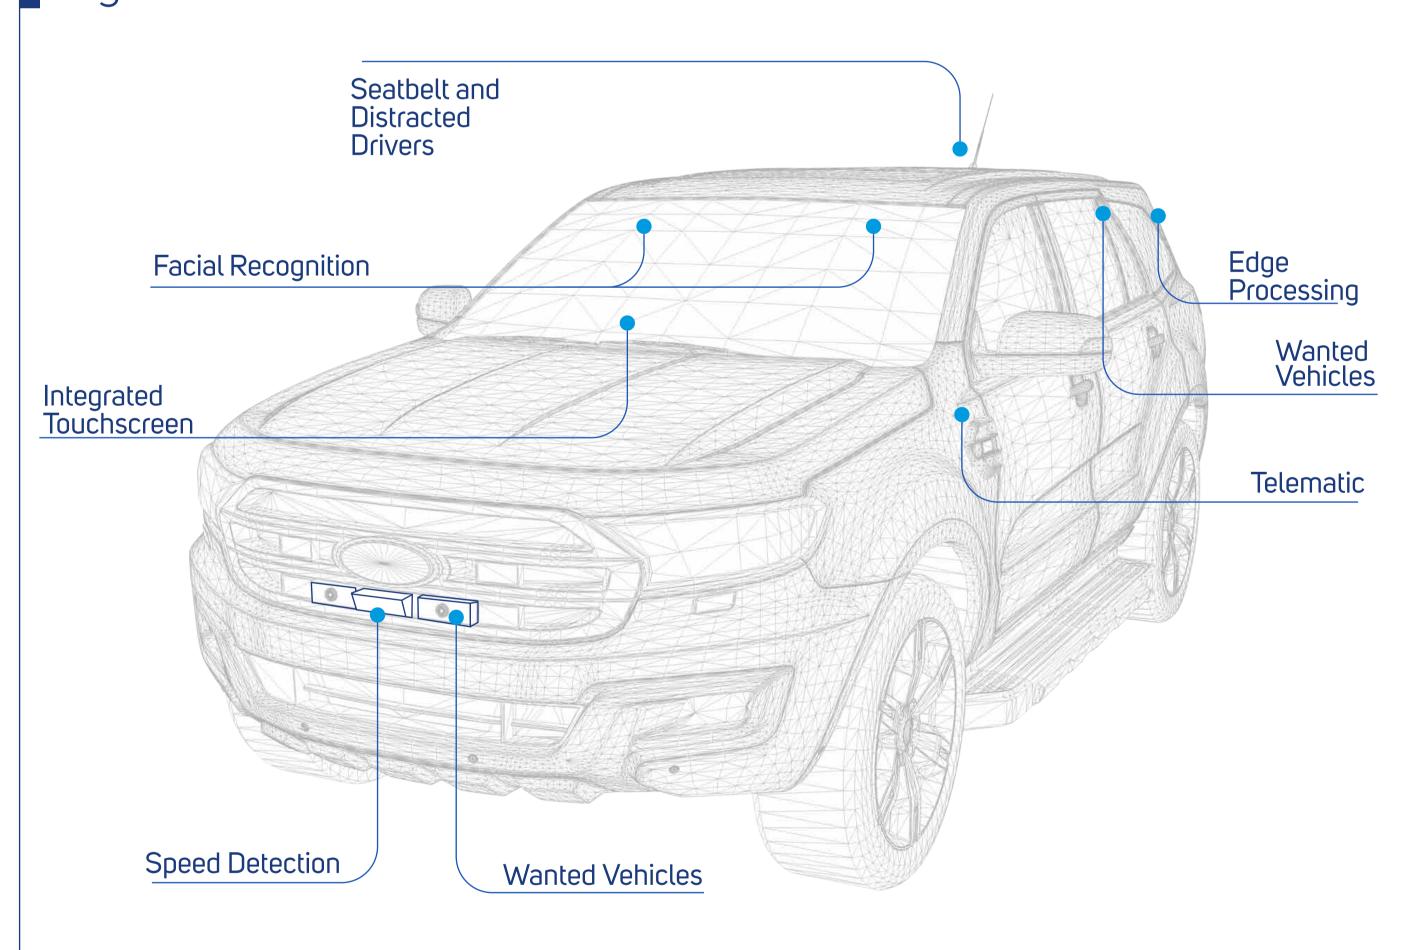

Tatweer unveiled a new innovative product for law enforcement "Undercover Police Patrol" to prevent crime, increase road safety and empower law enforcement agencies by outreaching the police patrols in all roads, including the use of undercover officers.

Our under-cover Patrol consist of the following components:

- Supports both moving and stationery operations Camera & LiDAR wide coverage up to 9 lanes
- Long detection range, up to 30m ahead High accuracy of speed detection and ANPR
- Vehicle classification and traffic counting Support different type of vehicles
- IR, Day and night time support
- Different weather conditions