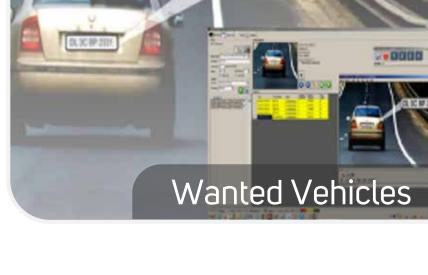

Back-office Monitoring & Violation Processing

ANPR Camera (Exit/Entry)

Reserved Parking Detection

Undercover Police Patrol a new law enforcement product that reduces crime, increase road safety, and empower law enforcement agencies.