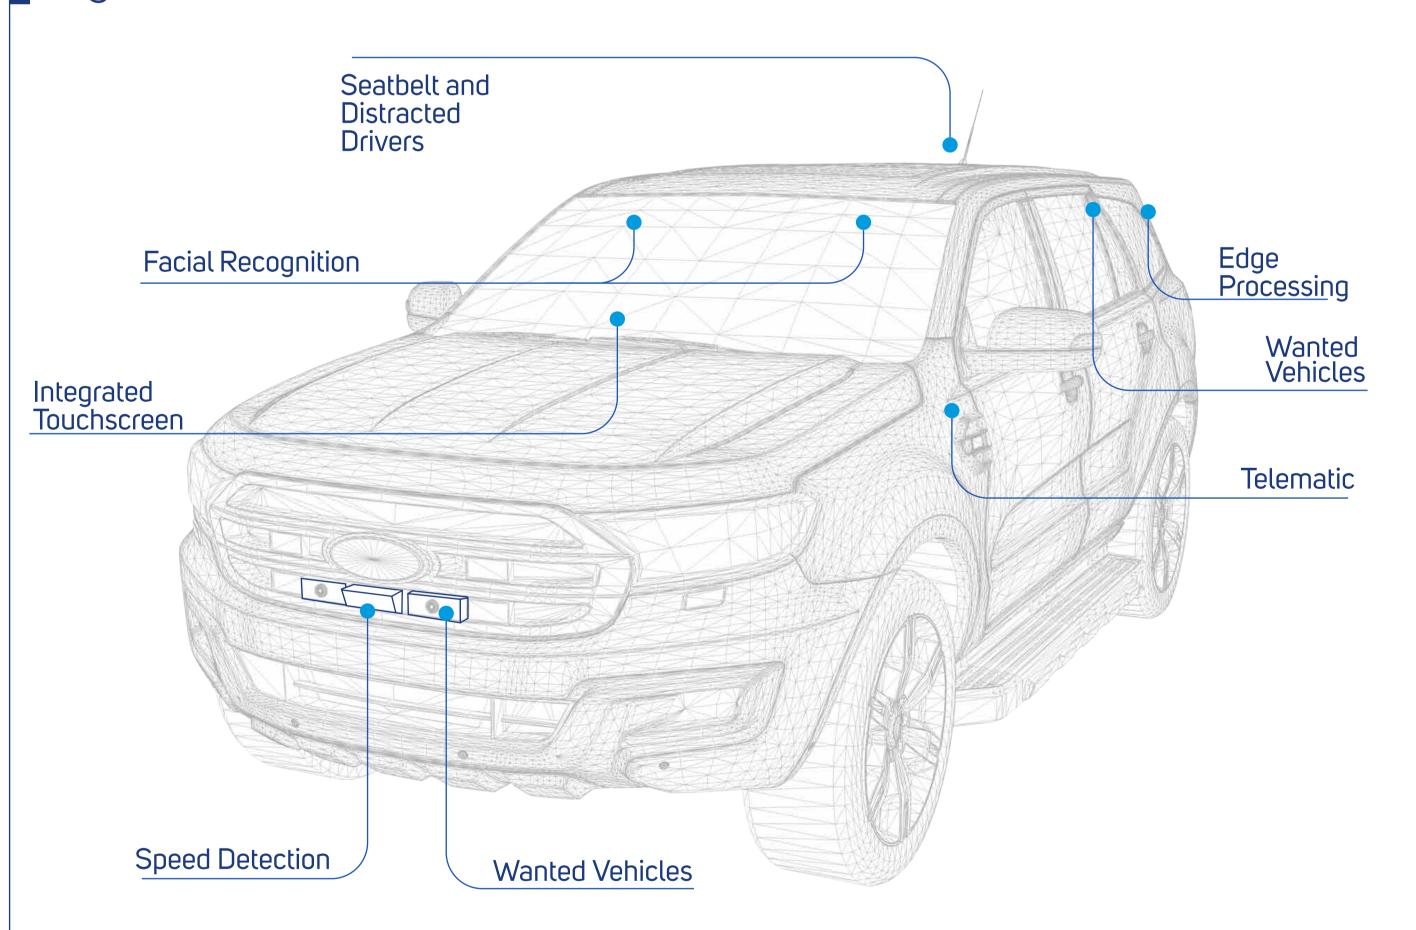

Tatweer unveiled a new innovative product for law enforcement "Undercover Police Patrol" to prevent crime, increase road safety and empower law enforcement agencies by outreaching the police patrols in all roads, including the use of undercover officers.

Our under-cover Patrol consist of the following components: Supports both moving and stationary operations.

- Speed detection using LiDAR sensors.
- Long range coverage "360 degrees".
- Facial detection and recognition
- High accuracy of speed detection calibrated with ANPR.
- Vehicle classification and traffic counting.
- Support different types of vehicles. IR, Day and night time support.
- Integrated with Safe City Platform for dispatching, monitoring and control.