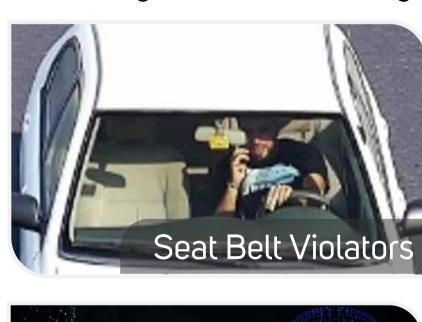

Our under-cover Patrol consist of the following components: Supports both moving and stationary operations.

- Speed detection using LiDAR sensors.
- Long range coverage "360 degrees".
- Facial detection and recognition
- High accuracy of speed detection calibrated with ANPR.
- Vehicle classification and traffic counting.
- Support different types of vehicles. IR, Day and night time support.
- Integrated with Safe City Platform for dispatching, monitoring and control.