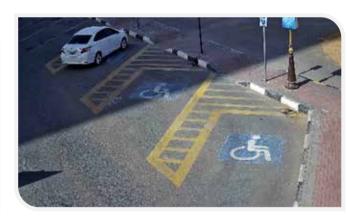

Back-office Monitoring & Violation Processing

ANPR Camera (Exit/Entry)

Reserved Parking Detection

Undercover Police Patrol a new law enforcement product that reduces crime, increase road safety, and empower law enforcement agencies.