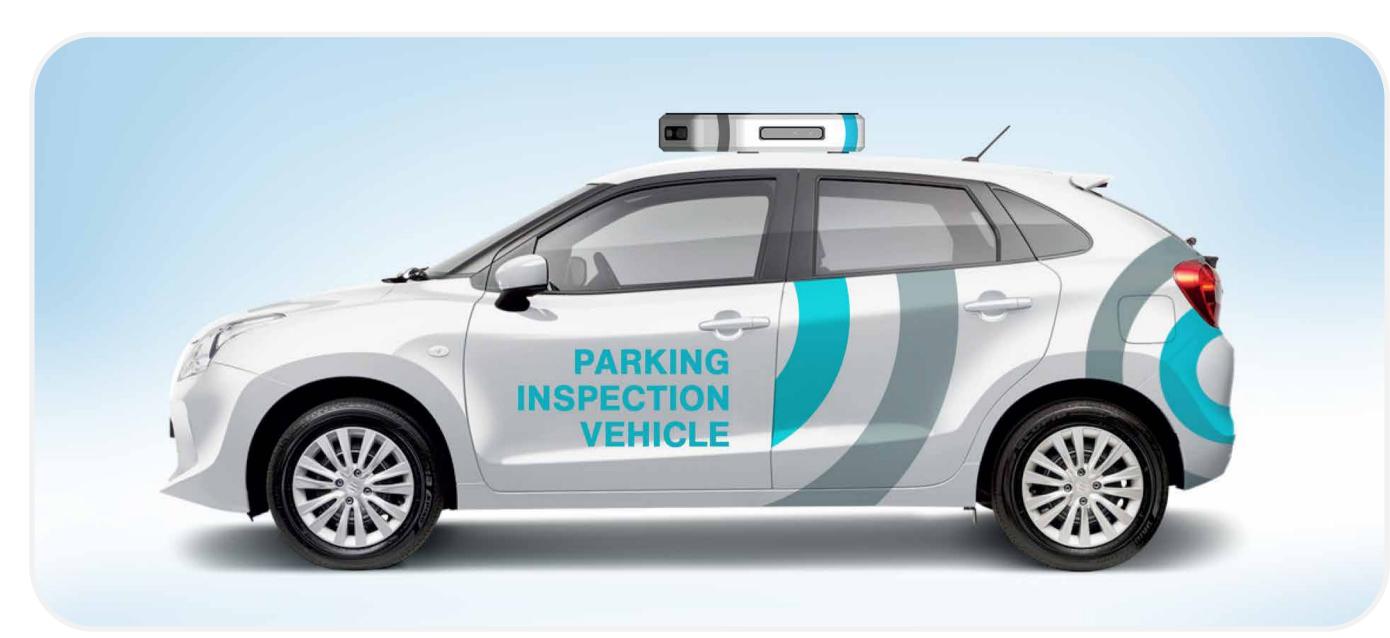

## Launching New Products

Smart Parking Solution to increase the efficiency of paid parking enforcement & operation using connected vehicles and fixed machine vision cameras

As part of Tatweer's relentless endeavors to provide smart solutions and innovative services to our customers, we implemented Smart Parking Solution to facilitate the circulation of vehicles within controlled parking areas. The offered solution includes a central operation platform integrated with different system components, fixed ANPR cameras and inspection vehicles to capture plates with high accuracy aiming to digitize, automate, and improve paid parking across the city.

Back-office Monitoring & Violation Processing

ANPR Camera (Exit/Entry)

Reserved Parking Detection

Undercover Police Patrol a new law enforcement product that reduces crime, increase road safety, and empower law enforcement agencies.