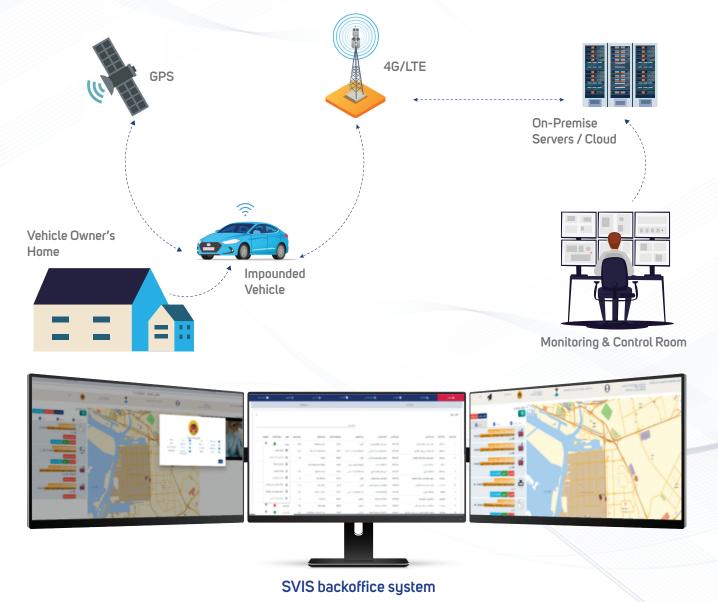

# SMART VEHICLE IMPOUND SYSTEM

Smart service to impound vehicles within the owner premises under their care instead of leaving it at impounding yards.

#### Location

The possibility of impounding the vehicle at the location chosen by the owner and anywhere within UAE.

#### Safetu

The service allows the customers to take care of the vehicle at the impounding site and operate it to ensure its safety and to maintain it from long-term damage.

#### Emergency

The vehicle may be moved in emergency cases only after getting the required approvals.