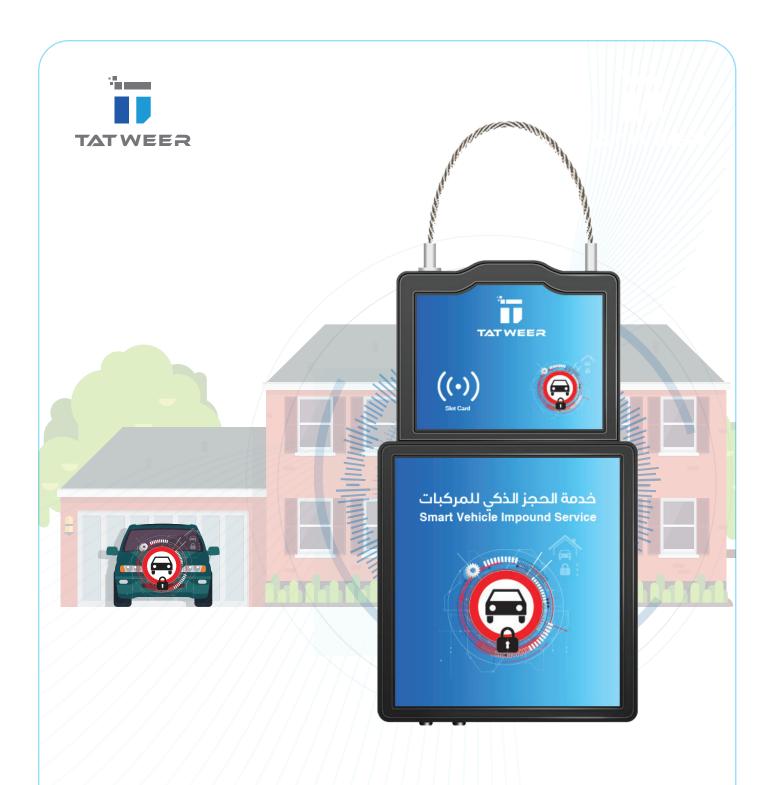

# SMART VEHICLE IMPOUND SYSTEM

Smart service to impound vehicles within the owner premises under their care instead of leaving it at impounding yards.