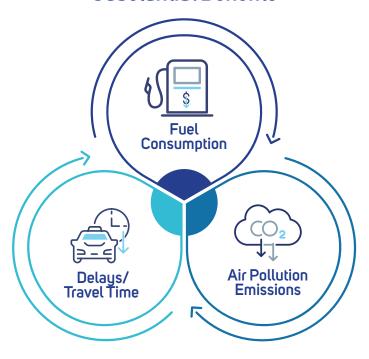

### Substantial Benefits

#### Environmental

- Reduces emissions and fuel consumption improving traffic flow.
- Improving air quality reducing traffic generated air pollution

#### **Economical**

- Improve the traffic flow with the existing infrastructure helps to postpone the need for costly longterm road capacity improvement
- Reduce the fuel consumption and congestion costs
- Support the new developments and accommodate the changes in traffic patterns and traffic growth